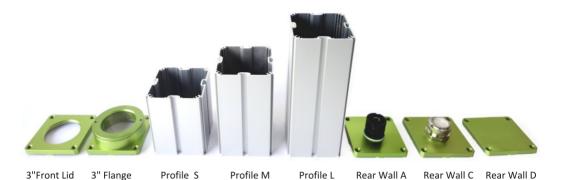

## Technical Details:

| Max. Camera Size (w x h)                                                                                   | 75 x 75mm                                                                                                                             |
|------------------------------------------------------------------------------------------------------------|---------------------------------------------------------------------------------------------------------------------------------------|
| Max. Lens Diameter                                                                                         | 78mm                                                                                                                                  |
| Inner Length (Size)<br>Standard<br>With Flange                                                             | (S) (M) (L)<br>134, 184, 254mm<br>144, 194, 264mm                                                                                     |
| Cross Section (w x h)                                                                                      | 100 x 100mm                                                                                                                           |
| Length (Size)<br>without cable gland<br>Standard<br>With Flange                                            | (S) (M) (L)<br>150, 200, 270mm<br>162, 212, 282mm                                                                                     |
| Window Aperture                                                                                            | 65mm                                                                                                                                  |
| 3" Standard Window<br>3" IR Mirror<br>3" Germanium<br>3" Acrylic, no coating<br>3"Acrylic, double-sided AR | BK7, double-sided ARC<br>Order Number: 20.000.064<br>Order Number: 20.000.018<br>Order Number: 20.000.003<br>Order Number: 20.000.033 |
| Protection Class                                                                                           | IP66 (Nema 4)                                                                                                                         |

| Enclosure Material     | Anodized Aluminum |  |  |  |  |
|------------------------|-------------------|--|--|--|--|
| Window/Enclosure Seals | EPDM              |  |  |  |  |

| Cable Gland Aperture<br>(max. connector size) | 22mm (Rear Wall A)<br>26.5mm (Rear Wall C) |  |  |  |
|-----------------------------------------------|--------------------------------------------|--|--|--|
| Cable Diameter                                | Self drilling (Rear Wall C)                |  |  |  |
| Cable Gland Seal                              | TPE (Rear Wall C)                          |  |  |  |