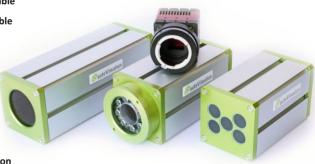

- For cameras up to 75 x 75mm cross section
- Special lid for IFM/Lucid TOF cameras available
- With flange all Orca lids and extensions usable
- High IP rating and high chemical resistance
- Vibration-proof mounting
- Compact size, small deadweight
- Flexible camera positioning
- Excellent heat dissipation
- Dome window option
- T-Slot & dovetail profile usable for installation
- Integration of Meganova ring lights possible

## Technical Details:

| Max. Camera Size (w x h)                                                                                   | 75 x 75mm                                                                                                                             |
|------------------------------------------------------------------------------------------------------------|---------------------------------------------------------------------------------------------------------------------------------------|
| Max. Lens Diameter                                                                                         | 78mm                                                                                                                                  |
| Inner Length (Size)<br>Standard<br>With Flange                                                             | (S) (M) (L)<br>134, 184, 254mm<br>144, 194, 264mm                                                                                     |
| Cross Section (w x h)                                                                                      | 100 x 100mm                                                                                                                           |
| Length (Size)<br>without cable gland<br>Standard<br>With Flange                                            | (S) (M) (L)<br>150, 200, 270mm<br>162, 212, 282mm                                                                                     |
| Window Aperture                                                                                            | 65mm                                                                                                                                  |
| 3" Standard Window<br>3" IR Mirror<br>3" Germanium<br>3" Acrylic, no coating<br>3"Acrylic, double-sided AR | BK7, double-sided ARC<br>Order Number: 20.000.064<br>Order Number: 20.000.018<br>Order Number: 20.000.003<br>Order Number: 20.000.033 |
| Protection Class                                                                                           | IP66 (Nema 4)                                                                                                                         |