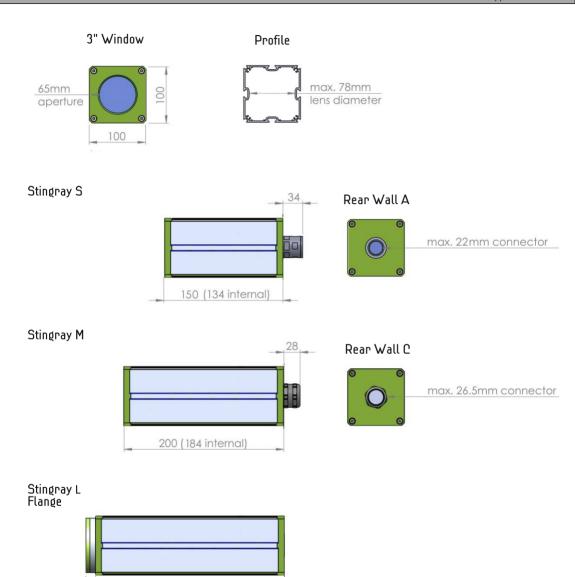

## Technical Details:

| Max. Camera Size (w x h)                                                                                   | 75 x 75mm                                                                                                                             |
|------------------------------------------------------------------------------------------------------------|---------------------------------------------------------------------------------------------------------------------------------------|
| Max. Lens Diameter                                                                                         | 78mm                                                                                                                                  |
| Inner Length (Size)<br>Standard<br>With Flange                                                             | (S) (M) (L)<br>134, 184, 254mm<br>144, 194, 264mm                                                                                     |
| Cross Section (w x h)                                                                                      | 100 x 100mm                                                                                                                           |
| Length (Size)<br>without cable gland<br>Standard<br>With Flange                                            | (S) (M) (L)<br>150, 200, 270mm<br>162, 212, 282mm                                                                                     |
| Window Aperture                                                                                            | 65mm                                                                                                                                  |
| 3" Standard Window<br>3" IR Mirror<br>3" Germanium<br>3" Acrylic, no coating<br>3"Acrylic, double-sided AR | BK7, double-sided ARC<br>Order Number: 20.000.064<br>Order Number: 20.000.018<br>Order Number: 20.000.003<br>Order Number: 20.000.033 |
| Protection Class                                                                                           | IP66 (Nema 4)                                                                                                                         |

| Enclosure Material     | Anodized Aluminum |  |  |  |  |
|------------------------|-------------------|--|--|--|--|
| Window/Enclosure Seals | EPDM              |  |  |  |  |

| Cable Gland Aperture<br>(max. connector size) | 22mm (Rear Wall A)<br>26.5mm (Rear Wall C) |  |  |  |
|-----------------------------------------------|--------------------------------------------|--|--|--|
| Cable Diameter                                | Self drilling (Rear Wall C)                |  |  |  |
| Cable Gland Seal                              | TPE (Rear Wall C)                          |  |  |  |